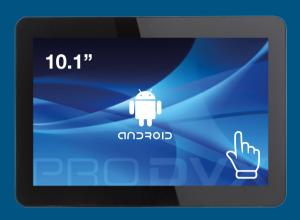

# **APPC-10DSK**ANDROID DISPLAY

Commercial Grade Android Panel PC (Tablet) with Unique features ranging from 7 inch up to 32 inch. The ultimate solution for your Interactive Digital Signage, Home Automation, Room Booking and many more applications. In Metal, Plastic and Open Frame enclosure. Various options including Power over Ethernet.

## **FEATURES**

- · True Flat Projected Capacitive Multi-Touch
- HD (1280x800) IPS Panel
- · Cortex A17, Quad Core, up to 2.0 GHz
- · Commercial Grade (24/7 usage)
- · VESA Mountable
- Optional Accessories; Scanner, RFID. MSR. Smart Card Reader

### **PANEL**

LCD Size 10.1 inch

Resolution 1280 x 800 IPS

Brightness 500 cd/m2

Contrast Ratio 600:1

Viewing Angle Horizontal 160° / Vertical 160°

Touch Type

Projected Capacitive (5 points)